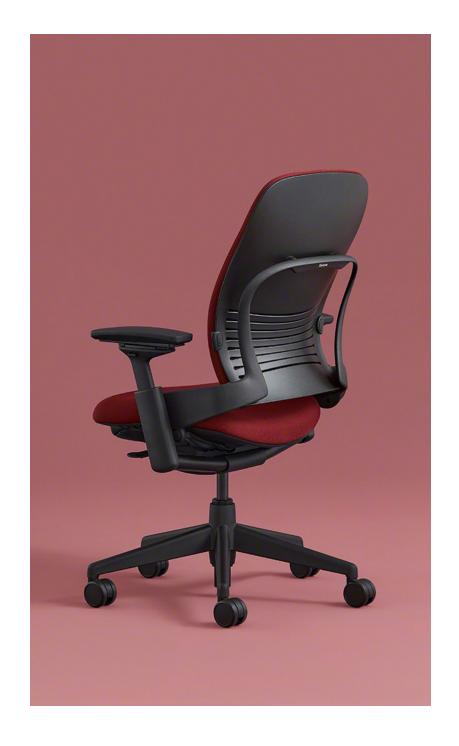

## Leap

Leap is an ergonomic office chair that lets you dial in a precise fit in all the places you need it most. It's highly intuitive and you'll love the way the seat glides back and forth as you recline, keeping you connected to your work.