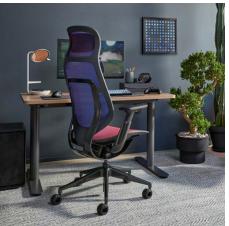

# Gesture

Gesture redefines the relationship between you and your desk chair. Voted best office chair, its 360-degree arms, contoured back and adjustments are designed for all the ways technology shapes your posture.