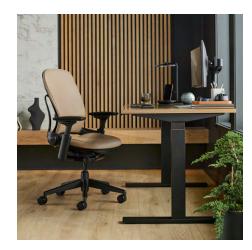

# Gesture

Gesture redefines the relationship between you and your desk chair. Voted best office chair, its 360-degree arms, contoured back and adjustments are designed for all the ways technology shapes your posture.