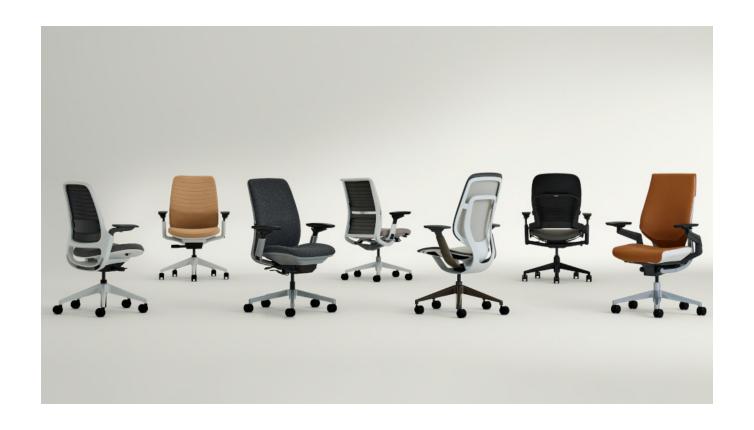

# Gesture

Gesture redefines the relationship between you and your desk chair. Voted best office chair, its 360-degree arms, contoured back and adjustments are designed for all the ways technology shapes your posture.

## Amia

Amia is an ergonomic task chair that brings a refined style to any space, enhanced by precise manual adjustments, two back options and responsive support. Amia is a versatile best-seller.