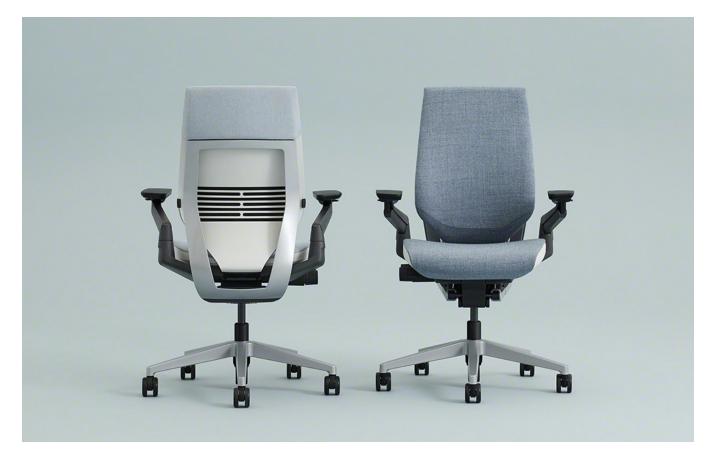

## Leap

Leap is an ergonomic office chair that lets you dial in a precise fit in all the places you need it most. It's highly intuitive and you'll love the way the seat glides back and forth as you recline, keeping you connected to your work.