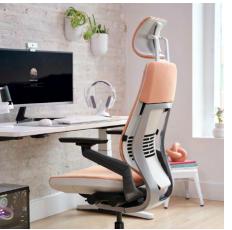

# Gesture

Gesture redefines the relationship between you and your desk chair. Voted best office chair, its 360-degree arms, contoured back and adjustments are designed for all the ways technology shapes your posture.