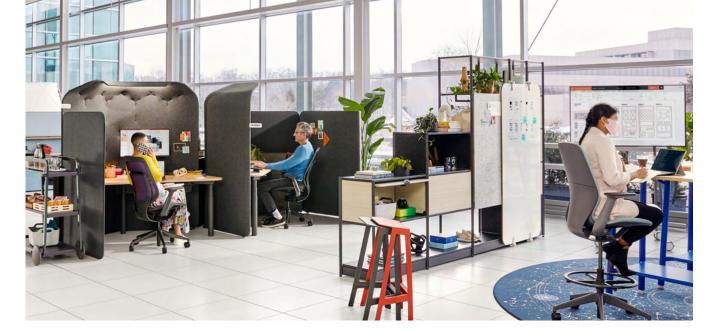

## **Thought Starters**

Teams need a home base – a space where they can do focus work and have spontaneous moments of collaboration or relationship building. Access to personal storage, a height adjustable desk and an ergonomic chair are a must for today's teams.

Renderings

Real Spaces

The right workstation can promote collaboration which helps employees feel connected to their work and are significantly more likely to stay with an organization .

Steelcase Flex Personal Spaces give people a heightened level of privacy, control and comfort in the hybrid workplace.