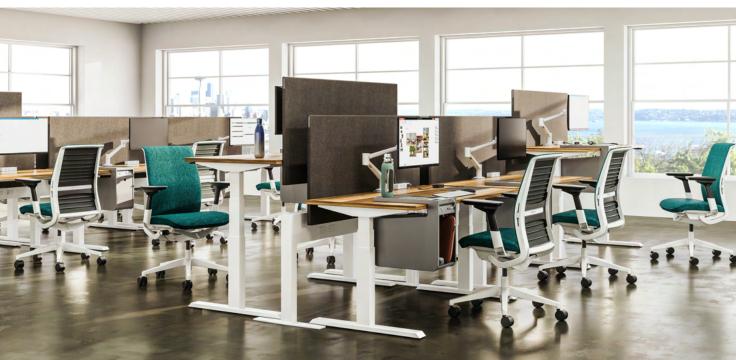

Renderings

Real Spaces

The right workstation can promote collaboration which helps employees feel connected to their work and are significantly more likely to stay with an organization .

Steelcase Flex Personal Spaces give people a heightened level of privacy, control and comfort in the hybrid workplace.