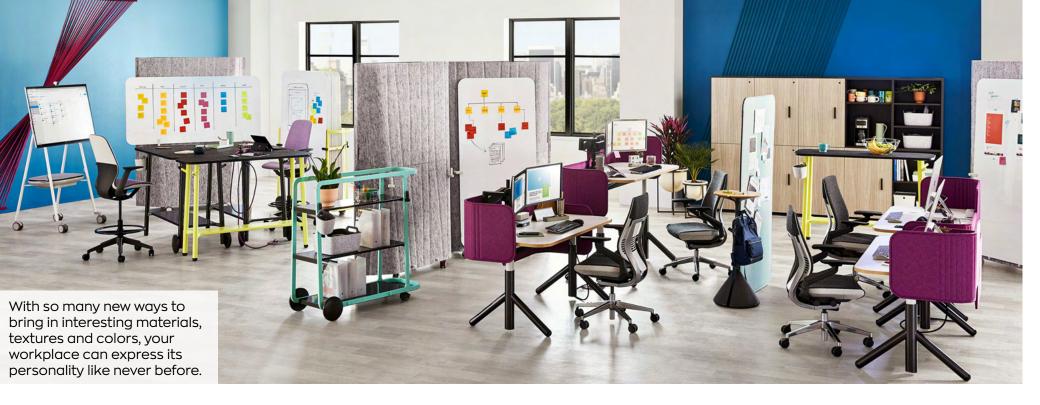

Renderings

Real Spaces

The right workstation can promote collaboration which helps employees feel connected to their work and are significantly more likely to stay with an organization .

Steelcase Flex Personal Spaces give people a heightened level of privacy, control and comfort in the hybrid workplace.