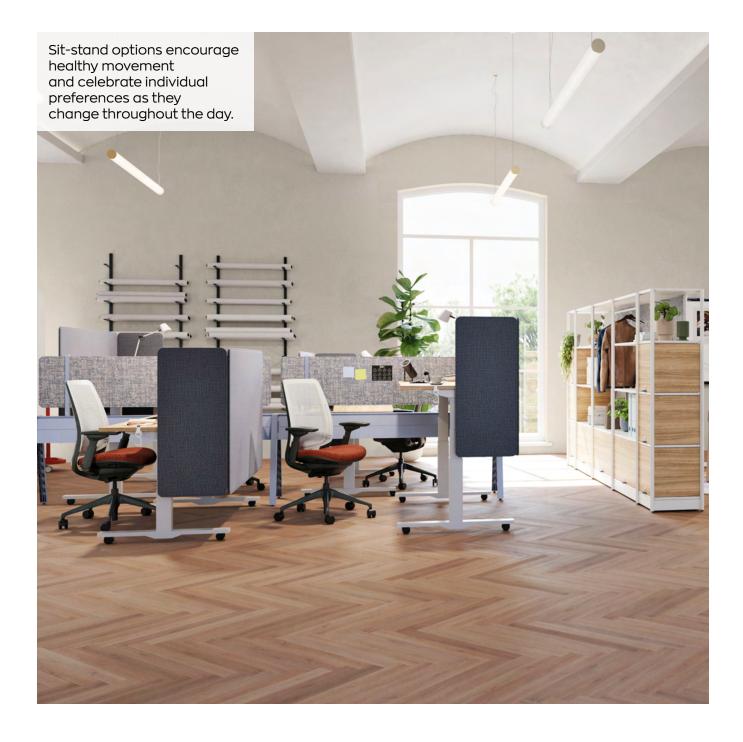

## **Thought Starters**

Teams need a home base – a space where they can do focus work and have spontaneous moments of collaboration or relationship building. Access to personal storage, a height adjustable desk and an ergonomic chair are a must for today's teams.