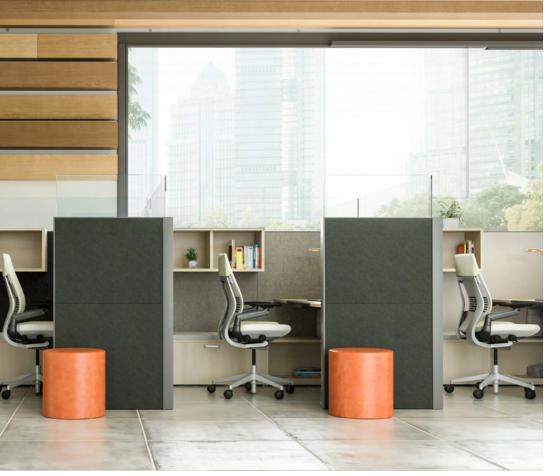

Renderings

Real Spaces

The right workstation can promote collaboration which helps employees feel connected to their work and are significantly more likely to stay with an organization .

Steelcase Flex Personal Spaces give people a heightened level of privacy, control and comfort in the hybrid workplace.