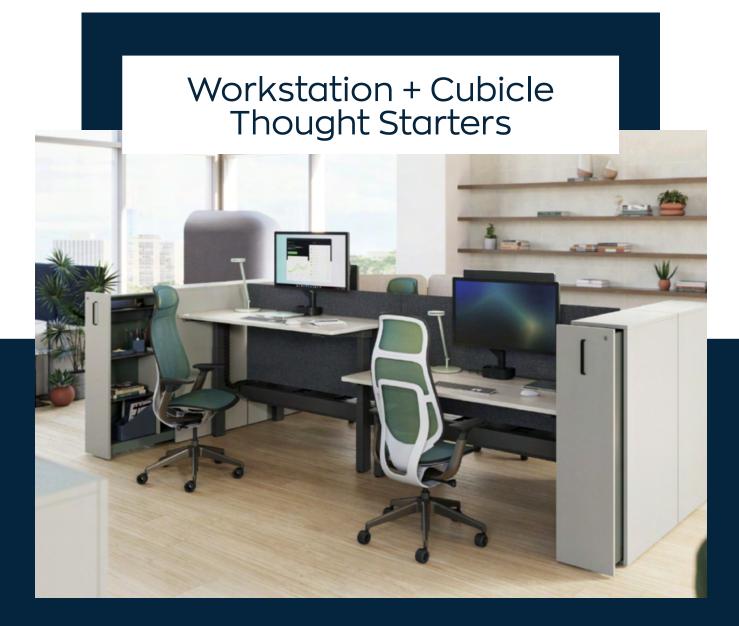

## **Thought Starters**

Teams need a home base – a space where they can do focus work and have spontaneous moments of collaboration or relationship building. Access to personal storage, a height adjustable desk and an ergonomic chair are a must for today's teams.

Renderings

Real Spaces

The right workstation can promote collaboration which helps employees feel connected to their work and are significantly more likely to stay with an organization .

Steelcase Flex Personal Spaces give people a heightened level of privacy, control and comfort in the hybrid workplace.