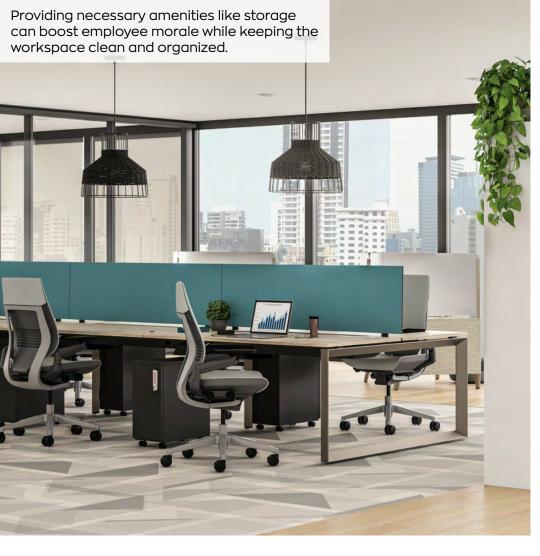

## **Thought Starters**

Teams need a home base – a space where they can do focus work and have spontaneous moments of collaboration or relationship building. Access to personal storage, a height adjustable desk and an ergonomic chair are a must for today's teams.