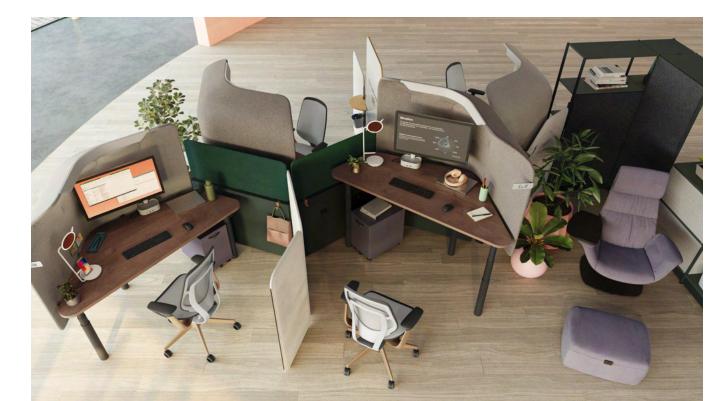

## **Thought Starters**

Teams need a home base – a space where they can do focus work and have spontaneous moments of collaboration or relationship building. Access to personal storage, a height adjustable desk and an ergonomic chair are a must for today's teams.

Renderings

Real Spaces

The right workstation can promote collaboration which helps employees feel connected to their work and are significantly more likely to stay with an organization .

Steelcase Flex Personal Spaces give people a heightened level of privacy, control and comfort in the hybrid workplace.