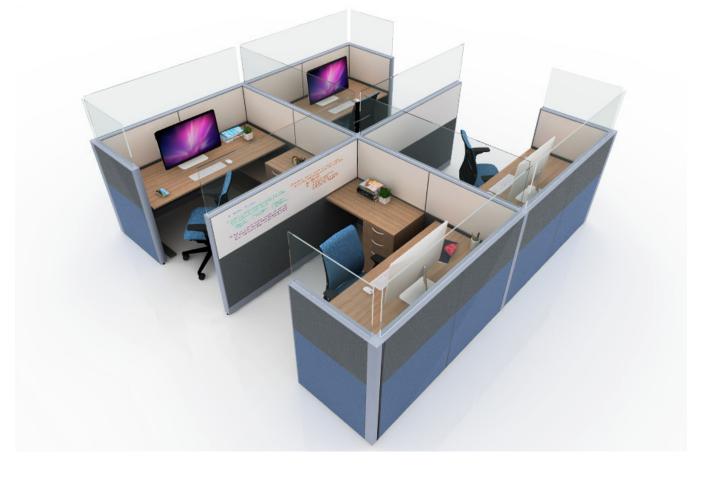

Renderings

Real Spaces

The right workstation can promote collaboration which helps employees feel connected to their work and are significantly more likely to stay with an organization .

Steelcase Flex Personal Spaces give people a heightened level of privacy, control and comfort in the hybrid workplace.