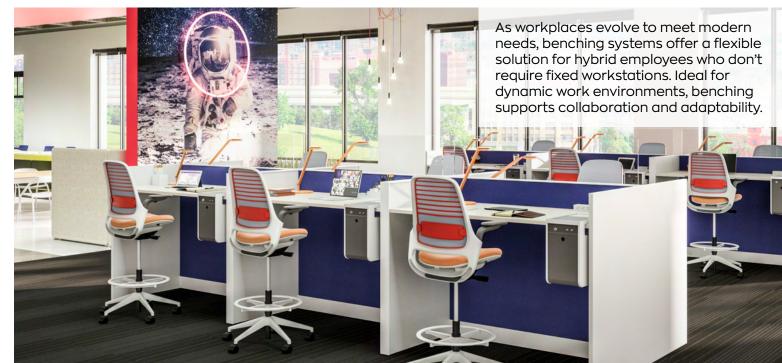

## **Thought Starters**

Teams need a home base – a space where they can do focus work and have spontaneous moments of collaboration or relationship building. Access to personal storage, a height adjustable desk and an ergonomic chair are a must for today's teams.