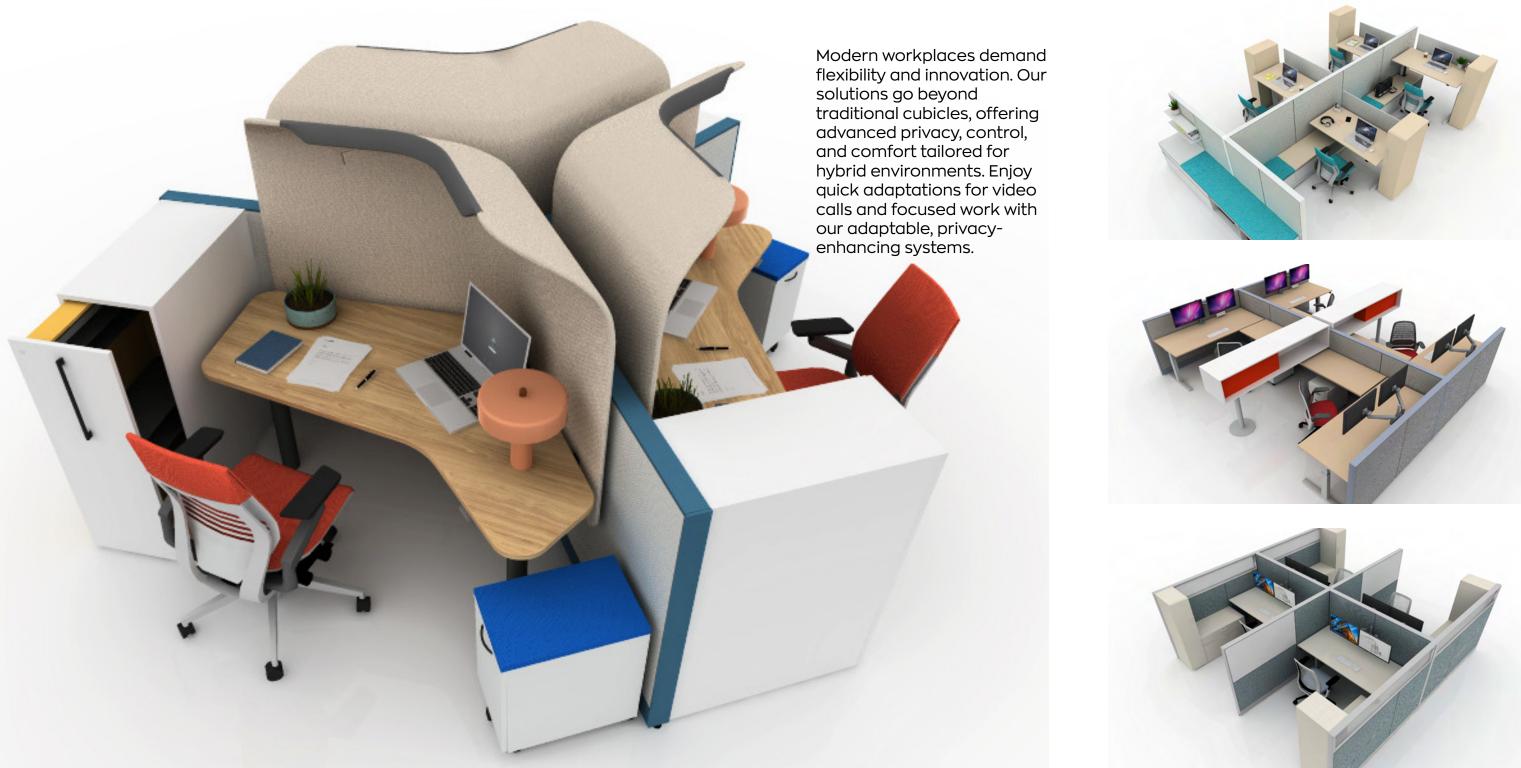

Renderings

Real Spaces

The right workstation can promote collaboration which helps employees feel connected to their work and are significantly more likely to stay with an organization .

Steelcase Flex Personal Spaces give people a heightened level of privacy, control and comfort in the hybrid workplace.